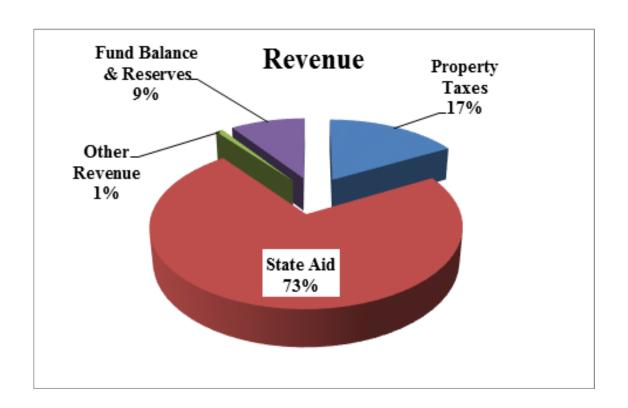

# **Revenue Summary**

| REVENUE DESCRIPTION     | 2017-18          | 2018-19          | Difference      |
|-------------------------|------------------|------------------|-----------------|
| Property Taxes          | \$<br>5,905,696  | \$<br>6,221,928  | \$<br>316,232   |
| State Aid               | \$<br>25,364,285 | \$<br>26,680,384 | \$<br>1,316,099 |
| Other Revenue           | \$<br>313,000    | \$<br>279,900    | \$<br>(33,100)  |
| Fund Balance & Reserves | \$<br>3,344,619  | \$<br>3,494,627  | \$<br>150,008   |
| TOTAL                   | \$<br>34,927,600 | \$<br>36,676,839 | \$<br>1,749,239 |